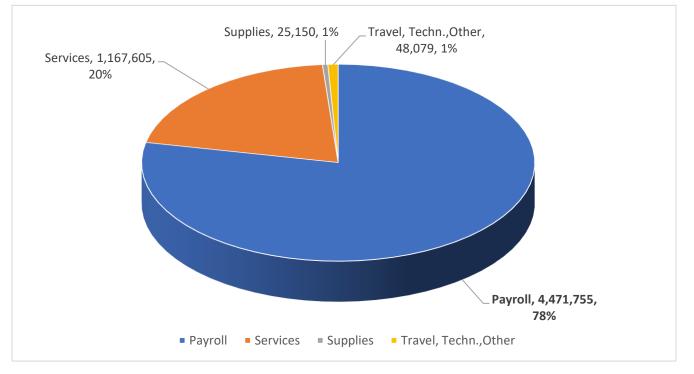

## Special Services Budget is 21% of SY2017-2018 School Committee Budget

Special Services Payroll is 78% of Special Services Budget

| FY2019 F  | Forecast     | KEY to PROPOSED CHANGES                                 | Projected | (4  | (Account Line Number) |             |  |
|-----------|--------------|---------------------------------------------------------|-----------|-----|-----------------------|-------------|--|
| Location  | <u>ftes.</u> | ITEM                                                    | \$\$\$    |     | <u>Org.</u>           | <u>Obj.</u> |  |
|           |              | Central Office (district-wide) Accounts:                |           |     |                       |             |  |
| Special S | Services     |                                                         |           |     |                       |             |  |
| CENT      | 1.0          | SPED * add 1.0 fte SPED Team Chair                      | 100,000   |     | 13840                 | 51150       |  |
| CENT      | 1.0          | SPED * add 1.0 fte SPED Speech and Language Pathologist | 85,807    |     | 13840                 | 51152       |  |
| CENT      | 0.2          | SPED * add 0.2 fte to a SPED Occupational Therapist     | 20,518    |     | 13840                 | 51152       |  |
| CENT      | 0.0          | SPED * decrease Tuition Line                            | -200,000  |     | 13840                 | 52070       |  |
| CENT      | 0.0          | SPED * decrease Chapter 766 Consultants Line            | -68,944   |     | 13840                 | 53191       |  |
|           | 2.2          |                                                         | -62,619   | (-) |                       |             |  |