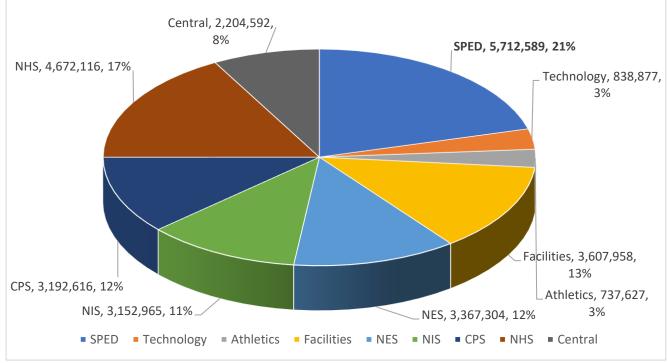

## Special Services Budget is 21% of SY2017-2018 School Committee Budget

Special Services Payroll is 78% of Special Services Budget

| FY2019 F  | Forecast     | KEY to PROPOSED CHANGES                                 | Projected | (4  | (Account Line Number) |             |  |
|-----------|--------------|---------------------------------------------------------|-----------|-----|-----------------------|-------------|--|
| Location  | <u>ftes.</u> | ITEM                                                    | \$\$\$    |     | <u>Org.</u>           | <u>Obj.</u> |  |
|           |              | Central Office (district-wide) Accounts:                |           |     |                       |             |  |
| Special S | Services     |                                                         |           |     |                       |             |  |
| CENT      | 1.0          | SPED * add 1.0 fte SPED Team Chair                      | 100,000   |     | 13840                 | 51150       |  |
| CENT      | 1.0          | SPED * add 1.0 fte SPED Speech and Language Pathologist | 85,807    |     | 13840                 | 51152       |  |
| CENT      | 0.2          | SPED * add 0.2 fte to a SPED Occupational Therapist     | 20,518    |     | 13840                 | 51152       |  |
| CENT      | 0.0          | SPED * decrease Tuition Line                            | -200,000  |     | 13840                 | 52070       |  |
| CENT      | 0.0          | SPED * decrease Chapter 766 Consultants Line            | -68,944   |     | 13840                 | 53191       |  |
|           | 2.2          |                                                         | -62,619   | (-) |                       |             |  |